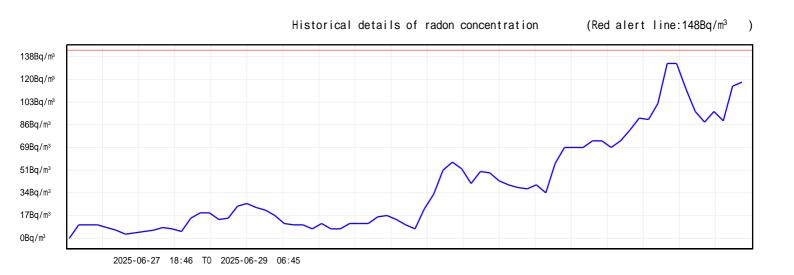

Maximum Radon Concentration:133Bq/m<sup>3</sup> Minimum Radon Concentration:0Bq/m<sup>3</sup> Average Radon Concentration:41Bq/m<sup>3</sup> Radon Concentration Alarm: Normal

## Details of radon concentration in the last 96 hours (Red alert line:148Bq/m³) 138Bq/m³ 120Bq/m³ 86Bq/m³ 51Bq/m³ 34Bq/m³ 17Bq/m³ 0Bq/m³

2025-06-27 18:46 TO 2025-06-29 06:45

| NO. Time                         | Bq/m³      | Bq/m³    | Bq/m³    | Bq/m³    | Bq/m³                                     | Bq/m³    |
|----------------------------------|------------|----------|----------|----------|-------------------------------------------|----------|
| 00001 25-06-27                   | 0          | 11       | 11       | 11       |                                           | 7        |
| 00002 21:45:21                   | 4          | 5        | 6        | 11 7     | 9                                         | 8        |
| 00003 25-06-28                   | 6          | 16<br>27 | 20       | 20       | 9<br>9<br>15<br>18<br>8<br>18<br>52<br>44 | 16       |
| 00004 03:45:21                   | 25         | 27       | 24       | 22       | 18                                        | 12       |
| 00005 06:45:21                   | 11         | 11<br>12 | 8        | 12       | 8                                         | 8        |
| 00006 09:45:21<br>00007 12:45:21 | 12<br>11   | 12       | 12<br>23 | 17<br>34 | 18                                        | 15<br>58 |
| 00007 12:45:21                   | 53         | 8<br>42  | 51       | 50       | 44                                        | 41       |
| 00009 18:45:21                   | 39         | 38       | 41       | 35       | 57                                        | 69       |
| 00010 21:45:21                   | 69         | 70       | 75       | 35<br>75 | 69                                        | 75       |
| 00011 25-06-29                   | 83         | 92       | 91       | 103      | 133                                       | 133      |
| 00012 03:45:21                   | 114<br>119 | 97       | 89       | 97       | 90                                        | 116      |
| 00013 06:45:21                   | 119        |          |          |          |                                           |          |
|                                  |            |          |          |          |                                           |          |
|                                  |            |          |          |          |                                           |          |
|                                  |            |          |          |          |                                           |          |
|                                  |            |          |          |          |                                           |          |
|                                  |            |          |          |          |                                           |          |
|                                  |            |          |          |          |                                           |          |
|                                  |            |          |          |          |                                           |          |
|                                  |            |          |          |          |                                           |          |
|                                  |            |          |          |          |                                           |          |
|                                  |            |          |          |          |                                           |          |
|                                  |            |          |          |          |                                           |          |
|                                  |            |          |          |          |                                           |          |
|                                  |            |          |          |          |                                           |          |
|                                  |            |          |          |          |                                           |          |
|                                  |            |          |          |          |                                           |          |
|                                  |            |          |          |          |                                           |          |
|                                  |            |          |          |          |                                           |          |
|                                  |            |          |          |          |                                           |          |
|                                  |            |          |          |          |                                           |          |
|                                  |            |          |          |          |                                           |          |
|                                  |            |          |          |          |                                           |          |
|                                  |            |          |          |          |                                           |          |
|                                  |            |          |          |          |                                           |          |
|                                  |            |          |          |          |                                           |          |
|                                  |            |          |          |          |                                           |          |
|                                  |            |          |          |          |                                           |          |
|                                  |            |          |          |          |                                           |          |
|                                  |            |          |          |          |                                           |          |
|                                  |            |          |          |          |                                           |          |
|                                  |            |          |          |          |                                           |          |
|                                  |            |          |          |          |                                           |          |
|                                  |            |          |          |          |                                           |          |
|                                  |            |          |          |          |                                           |          |
|                                  |            |          |          |          |                                           |          |
|                                  |            |          |          |          |                                           |          |
|                                  |            |          |          |          |                                           |          |
|                                  |            |          |          |          |                                           |          |
|                                  |            |          |          |          |                                           |          |
|                                  |            |          |          |          |                                           |          |
|                                  |            |          |          |          |                                           |          |
|                                  |            |          |          |          |                                           |          |
|                                  |            |          |          |          |                                           |          |
|                                  |            |          |          |          |                                           |          |
|                                  |            |          |          |          |                                           |          |
|                                  |            |          |          |          |                                           |          |
|                                  |            |          |          |          |                                           |          |
|                                  |            |          |          |          |                                           |          |
|                                  |            |          |          |          |                                           |          |
|                                  |            |          |          |          |                                           |          |
|                                  |            |          |          |          |                                           |          |
|                                  |            |          |          |          |                                           |          |
|                                  |            |          |          |          |                                           |          |
|                                  |            |          |          |          |                                           |          |
|                                  |            |          |          |          |                                           |          |
|                                  |            |          |          |          |                                           |          |
|                                  |            |          |          |          |                                           |          |
|                                  |            |          |          |          |                                           |          |
|                                  |            |          |          |          |                                           |          |
|                                  |            |          |          |          |                                           |          |
|                                  |            |          |          |          |                                           |          |
|                                  |            |          |          |          |                                           |          |
|                                  |            |          |          |          |                                           |          |
|                                  |            |          |          |          |                                           |          |
|                                  |            |          |          |          |                                           |          |
|                                  |            |          |          |          |                                           |          |
|                                  |            |          |          |          |                                           |          |
|                                  |            |          |          |          |                                           |          |
|                                  |            |          |          |          |                                           |          |
|                                  |            |          |          |          |                                           |          |
|                                  |            |          |          |          |                                           |          |
|                                  |            |          |          |          |                                           |          |
|                                  |            |          |          |          |                                           |          |
|                                  |            |          |          |          |                                           |          |
|                                  |            |          |          |          |                                           |          |
|                                  |            |          |          |          |                                           |          |
|                                  |            |          |          |          |                                           |          |
|                                  |            |          |          |          |                                           |          |